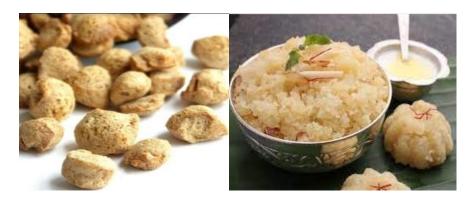

#### 1. Introduction-

Seera is made from the wheat and this wheat halwa is traditional and famous dish of himachal Pradesh. After the harvest of wheat, the female of rural Himachal Pradesh start the preparation of Seera with the newly harvested wheat or the old wheat. They soak the grains of wheat in water for three days. So, that it become soft and after three days. They take strain out the water from grains and wash it with water for several times. After that they make a paste of the wheat grains with help of a machine and let it dry on a netted material. So, that the excess water can be separated out. Within two days of drying in the sun, the Seera is formed. Now the Seera is ready for storing. Seera is considered to be a healthy dish and is liked by people of all age groups. It can be enjoyed with food as a sweet dish. The process of cooking Seera is also easy. As you have to just dissolve the dried Seera in water and then cook it for 5-10 minutes and it is ready to serve.

Badi is made from the lentils and Lentils are rich in fibre, folate and potassium making them a great choice for the heart and for managing blood pressure and cholesterol. They are also a good source of protein. Seera is a traditional fermented food prepared in Bilaspur, Kangra, Hamirpur, Mandi, Shimla and Kullu districts of Himachal Pradesh. It is a starch based food made by soaking, crushing and fermenting wheat grains used to prepare sweet dish/snack generally served people during religious fast. The level of essential amino acids especially methionine, phenylalanine, threonine, lysine and leucine also increased during seera fermentation. As seera is biologically enriched with vitamins and amino acids during fermentation so it forms a good source of nutrition to the people who consume it.